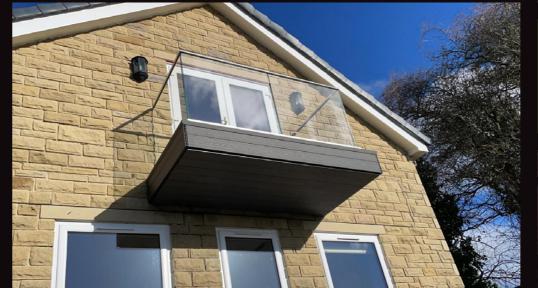

# **Glass Balustrades & Balconies**

Let's go back to basics. What is a balustrade? In simple terms a balustrade is a barrier that goes around the edge of a designated area, such as a balcony or staircase to make it safe.

Our balustrades offer a beautiful design without compromising on safety.

Options and products we offer include:

Frameless glass designs 🚷 Juliet glass balconies

Decking glass 🚷 Glass walls and windscreens

Stainless steel and glass

All glass in our projects will comply with building regulations.