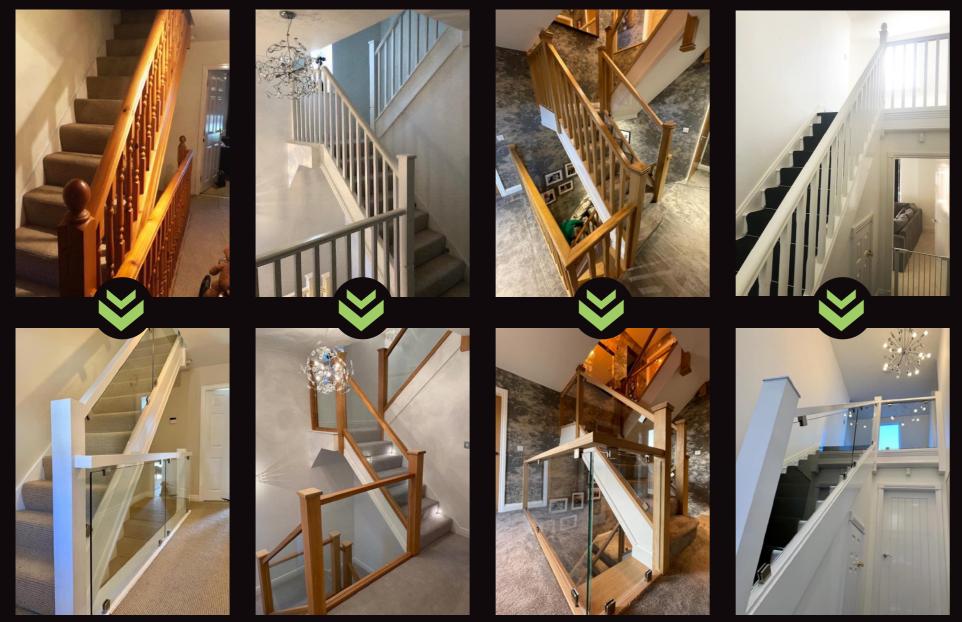

## **Staircase Renovation**

At Home Glass Solutions we can renovate any staircase to a modern or traditional design. Our standards are high and to ensure we meet the highest level of workmanship our family business skill set consists of qualified joiners and engineers. Any project that we are instructed to take on always has our full attention.

## Transform your staircase into a talking point!

Our range of staircase renovation designs can bring your staircase back to life with no extra structural work needed. Whether you are looking to maximise light in your home with glass, or add a modern metal balustrade, we have the answer.

Bring your existing staircase back to life with an array of materials and finishes Incorporate glass and wood for a warm, contemporary feel, or metal elements for a sleek, modern look.

Our renovation service is a quick, mess free way to achieve the look of a brand-new staircase. Take a look at some of our projects with these before and after pictures.