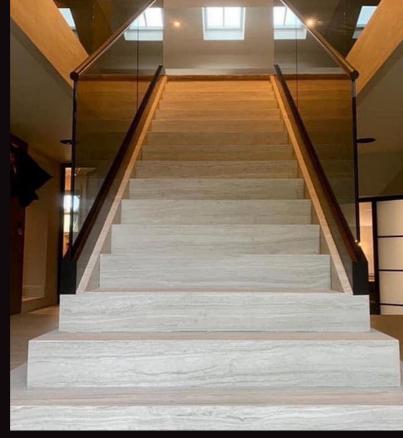

## **Staircase Renovation**

At Home Glass Solutions we can renovate any staircase to a modern or traditional design. Our standards are high and to ensure we meet the highest level of workmanship our family business skill set consists of qualified joiners and engineers. Any project that we are instructed to take on always has our full attention.

We only use the best materials and fittings to ensure we achieve the best results.

Oak and glass designs - easy to maintain, creates space and light

Modern and contemporary finishes

Frameless glass designs

## Transform your staircase into a talking point!

Our range of staircase renovation designs can bring your staircase back to life with no extra structural work needed. Whether you are looking to maximise light in your home with glass, or add a modern metal balustrade, we have the answer.

Bring your existing staircase back to life with an array of materials and finishes Incorporate glass and wood for a warm, contemporary feel, or metal elements for a sleek, modern look.

Our renovation service is a quick, mess free way to achieve the look of a brand-new staircase. Take a look at some of our projects with these before and after pictures.