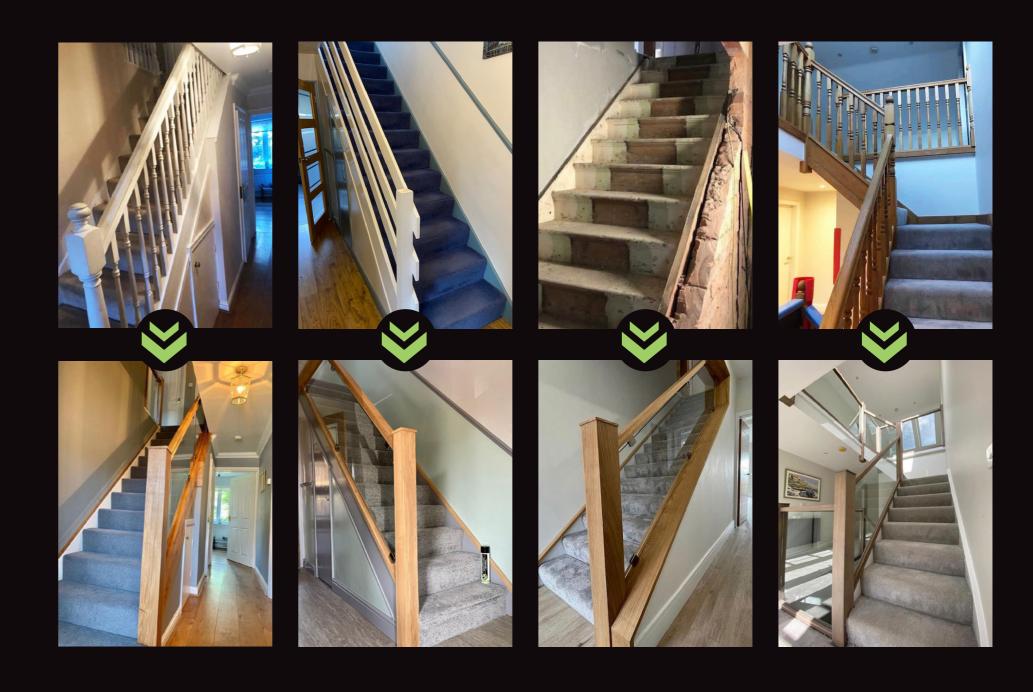

## **Staircase Renovation**

At Home Glass Solutions we can renovate any staircase to a modern or traditional design. Our standards are high and to ensure we meet the highest level of workmanship our family business skill set consists of qualified joiners and engineers. Any project that we are instructed to take on always has our full attention.

## Transform your staircase into a talking point!

Our range of staircase renovation designs can bring your staircase back to life with no extra structural work needed. Whether you are looking to maximise light in your home with glass, or add a modern metal balustrade, we have the answer.

Bring your existing staircase back to life with an array of materials and finishes Incorporate glass and wood for a warm, contemporary feel, or metal elements for a sleek, modern look.

Our renovation service is a quick, mess free way to achieve the look of a brand-new staircase. Take a look at some of our projects with these before and after pictures.