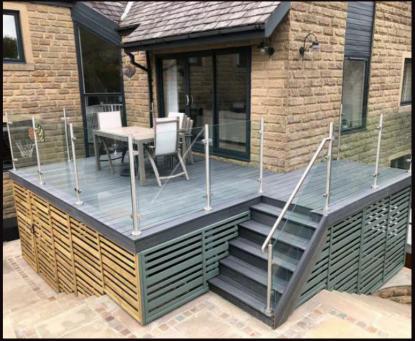

Our balustrades offer a beautiful design without compromising on safety.

Options and products we offer include:

Frameless glass designs 🚷 Juliet glass balconies

Decking glass 🚷 Glass walls and windscreens

Stainless steel and glass

All glass in our projects will comply with building regulations.