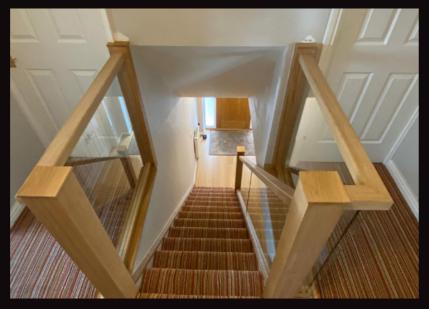

## **Staircase Renovation**

At Home Glass Solutions we can renovate any staircase to a modern or traditional design. Our standards are high and to ensure we meet the highest level of workmanship our family business skill set consists of qualified joiners and engineers. Any project that we are instructed to take on always has our full attention.

We only use the best materials and fittings to ensure we achieve the best results.

Oak and glass designs - easy to maintain, creates space and light

Modern and contemporary finishes

Frameless glass designs

## Transform your staircase into a talking point!

Our range of staircase renovation designs can bring your staircase back to life with no extra structural work needed. Whether you are looking to maximise light in your home with glass, or add a modern metal balustrade, we have the answer.