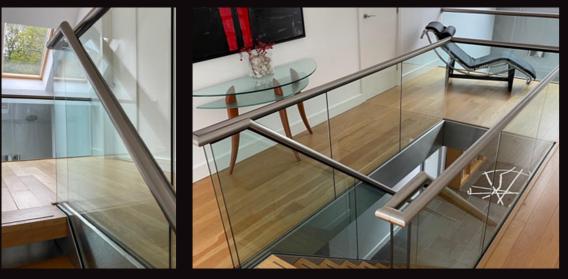

# **Glass Balustrades & Balconies**

Let's go back to basics. What is a balustrade? In simple terms a balustrade is a barrier that goes around the edge of a designated area, such as a balcony or staircase to make it safe.

Our balustrades offer a beautiful design without compromising on safety.

Options and products we offer include:

Frameless glass designs 🚷 Juliet glass balconies

Decking glass 🚷 Glass walls and windscreens

Stainless steel and glass

All glass in our projects will comply with building regulations.