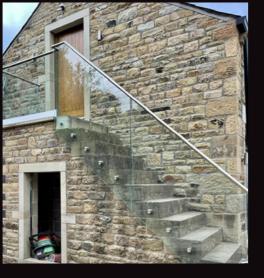

# **Glass Balustrades & Balconies**

Let's go back to basics. What is a balustrade? In simple terms a balustrade is a barrier that goes around the edge of a designated area, such as a balcony or staircase to make it safe.

Our balustrades offer a beautiful design without compromising on safety.

Options and products we offer include:

Frameless glass designs 🚷 Juliet glass balconies

Decking glass 🚷 Glass walls and windscreens

## **Staircase Renovation**

At Home Glass Solutions we can renovate any staircase to a modern or traditional design. Our standards are high and to ensure we meet the highest level of workmanship our family business skill set consists of qualified joiners and engineers. Any project that we are instructed to take on always has our full attention.