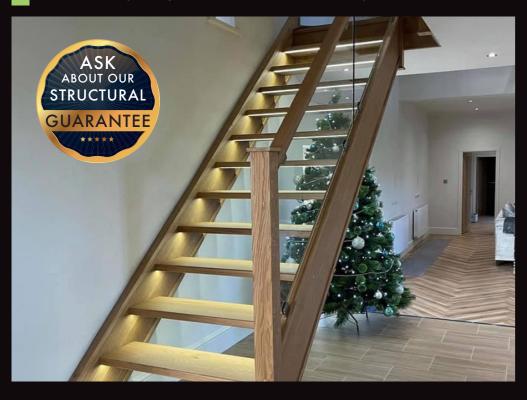

## **Staircase Renovation**

At Home Glass Solutions we can renovate any staircase to a modern or traditional design. Our standards are high and to ensure we meet the highest level of workmanship our family business skill set consists of qualified joiners and engineers. Any project that we are instructed to take on always has our full attention.

We only use the best materials and fittings to ensure we achieve the best results.

Oak and glass designs - easy to maintain, creates space and light

Modern and contemporary finishes

Frameless glass designs

## Transform your staircase into a talking point!

Our range of staircase renovation designs can bring your staircase back to life with no extra structural work needed. Whether you are looking to maximise light in your home with glass, or add a modern metal balustrade, we have the answer.

Bring your existing staircase back to life with an array of materials and finishes Incorporate glass and wood for a warm, contemporary feel, or metal elements for a sleek, modern look.

Our renovation service is a quick, mess free way to achieve the look of a brand-new staircase. Take a look at some of our projects with these before and after pictures.