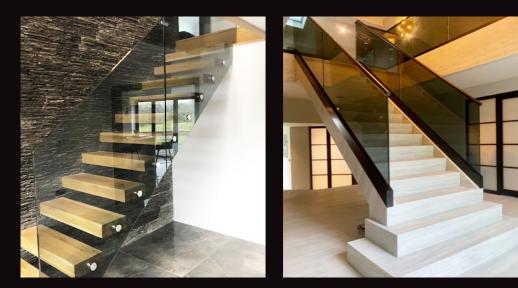

## **Staircase Renovation**

At Home Glass Solutions we can renovate any staircase to a modern or traditional design. Our standards are high and to ensure we meet the highest level of workmanship our family business skill set consists of qualified joiners and engineers. Any project that we are instructed to take on always has our full attention.

We only use the best materials and fittings to ensure we achieve the best results.

Oak and glass designs - easy to maintain, creates space and light

Modern and contemporary finishes

Frameless glass designs

Safety glass to comply with building regulations

Maintenance packages and aftercare information provided

## Transform your staircase into a talking point!

Our range of staircase renovation designs can bring your staircase back to life with no extra structural work needed. Whether you are looking to maximise light in your home with glass, or add a modern metal balustrade, we have the answer.

Bring your existing staircase back to life with an array of materials and finishes Incorporate glass and wood for a warm, contemporary feel, or metal elements for a sleek, modern look.

Our renovation service is a quick, mess free way to achieve the look of a brand-new staircase. Take a look at some of our projects with these before and after pictures.

## **Feature Glass Staircases**