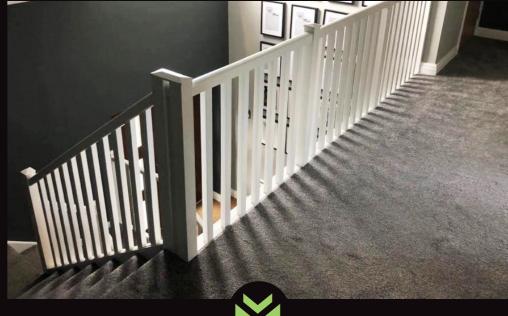

## **Staircase Renovation**

At Home Glass Solutions we can renovate any staircase to a modern or traditional design. Our standards are high and to ensure we meet the highest level of workmanship our family business skill set consists of qualified joiners and engineers. Any project that we are instructed to take on always has our full attention.

We only use the best materials and fittings to ensure we achieve the best results.

Oak and glass designs - easy to maintain, creates space and light

Modern and contemporary finishes

Frameless glass designs