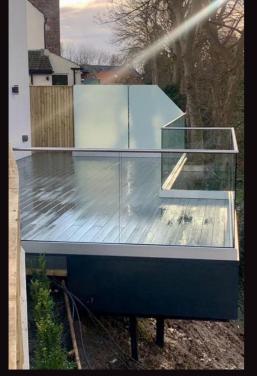

# **Glass Balustrades & Balconies**

Let's go back to basics. What is a balustrade? In simple terms a balustrade is a barrier that goes around the edge of a designated area, such as a balcony or staircase to make it safe.

Our balustrades offer a beautiful design without compromising on safety.

Options and products we offer include:

Frameless glass designs 🚷 Juliet glass balconies

Decking glass 🚷 Glass walls and windscreens

Stainless steel and glass

All glass in our projects will comply with building regulations.