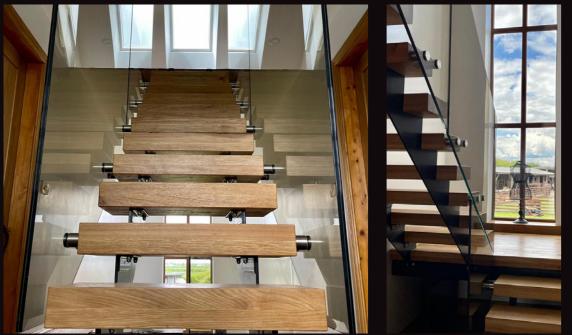

g regulations

Maintenance packages and aftercare information provided









## Transform your staircase into a talking point!

Our range of staircase renovation designs can bring your staircase back to life with no extra structural work needed. Whether you are looking to maximise light in your home with glass, or add a modern metal balustrade, we have the answer.

Bring your existing staircase back to life with an array of materials and finishes Incorporate glass and wood for a warm, contemporary feel, or metal elements for a sleek, modern look.

Our renovation service is a quick, mess free way to achieve the look of a brand-new staircase. Take a look at some of our projects with these before and after pictures.





# **Staircase Renovation**





## **Feature Glass Staircases**









# **Bespoke Glass Projects**

Our extensive experience in this industry allows our creative team to build your bespoke glass project to a high standard. Using only the best materials that will ensure the perfect finish to any renovation project you require.

These are the bespoke services we offer:

Glass walls and doors

Shower enclosures

Large glass replacements

Glass splashbacks and mirrors

Glass boxing











# **Bespoke Glass Projects**











# **Bespoke Glass Projects**











# **Bespoke Glass Projects**















## What is Low Iron Glass?

## **Unprecedented Clarity**

Low Iron Glass is a specialist glazing solution offering unprecedented levels of clarity and transparency in large glass items.

When the glass is produced it is laced with a natural impurit