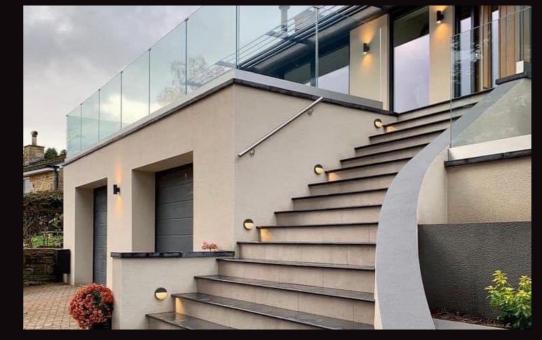

# **Glass Balustrades & Balconies**

Let's go back to basics. What is a balustrade? In simple terms a balustrade is a barrier that goes around the edge of a designated area, such as a balcony or staircase to make it safe.

Our balustrades offer a beautiful design without compromising on safety.

Options and products we offer include:

Frameless glass designs 🚷 Juliet glass balconies

Decking glass 🚷 Glass walls and windscreens

## **Staircase Renovation**

At Home Glass Solutions we can renovate any staircase to a modern or traditional design. Our standards are high and to ensure we meet the highest level of workmanship our family business skill set consists of qualified joiners and engineers. Any project that we are instructed to take on always has our full attention.