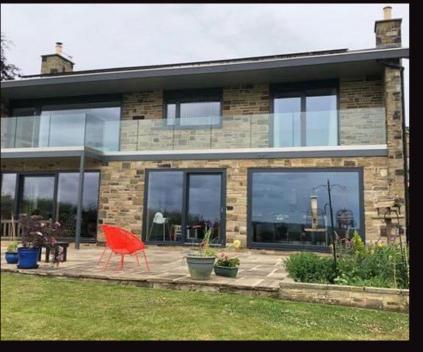

# **Glass Balustrades & Balconies**

Let's go back to basics. What is a balustrade? In simple terms a balustrade is a barrier that goes around the edge of a designated area, such as a balcony or staircase to make it safe.

Our balustrades offer a beautiful design without compromising on safety.

Options and products we offer include:

Frameless glass designs 🚷 Juliet glass balconies

Decking glass 🚷 Glass walls and windscreens