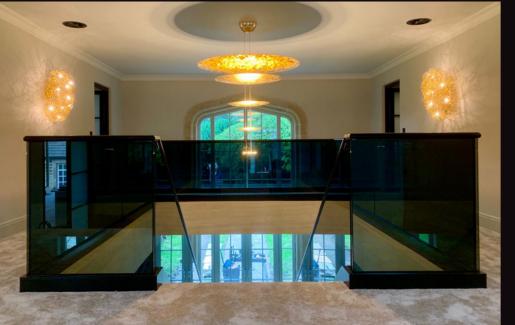

## **Staircase Renovation**

At Home Glass Solutions we can renovate any staircase to a modern or traditional design. Our standards are high and to ensure we meet the highest level of workmanship our family business skill set consists of qualified joiners and engineers. Any project that we are instructed to take on always has our full attention.

We only use the best materials and fittings to ensure we achieve the best results.

Oak and glass designs - easy to maintain, creates space and light

Modern and contemporary finishes

Frameless glass designs

Safety glass to comply with building regulations

Maintenance packages and aftercare information provided

## Transform your staircase into a talking point!

Our range of staircase renovation designs can bring your staircase back to life with no extra structural work needed. Whether you are looking to maximise light in your home with glass, or add a modern metal balustrade, we have the answer.

Bring your existing staircase back to life with an array of materials and finishes Incorporate glass and wood for a warm, contemporary feel, or metal elements for a sleek, modern look.

Our renovation service is a quick, mess free way to achieve the look of a brand-new staircase. Take a look at some of our projects with these before and after pictures.

## **Feature Glass Staircases**