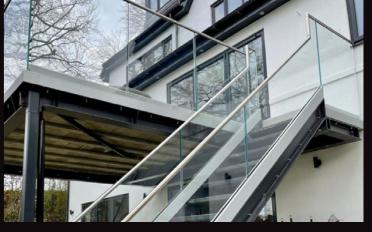

## **Staircase Renovation**

At Home Glass Solutions we can renovate any staircase to a modern or traditional design. Our standards are high and to ensure we meet the highest level of workmanship our family business skill set consists of qualified joiners and engineers. Any project that we are instructed to take on always has our full attention.

## Transform your staircase into a talking point!

Our range of staircase renovation designs can bring your staircase back to life with no extra structural work needed. Whether you are looking to maximise light in your home with glass, or add a modern metal balustrade, we have the answer.

Bring your existing staircase back to life with an array of materials and finishes Incorporate glass and wood for a warm, contemporary feel, or metal elements for a sleek, modern look.

Our renovation service is a quick, mess free way to achieve the look of a brand-new staircase. Take a look at some of our projects with these before and after pictures.