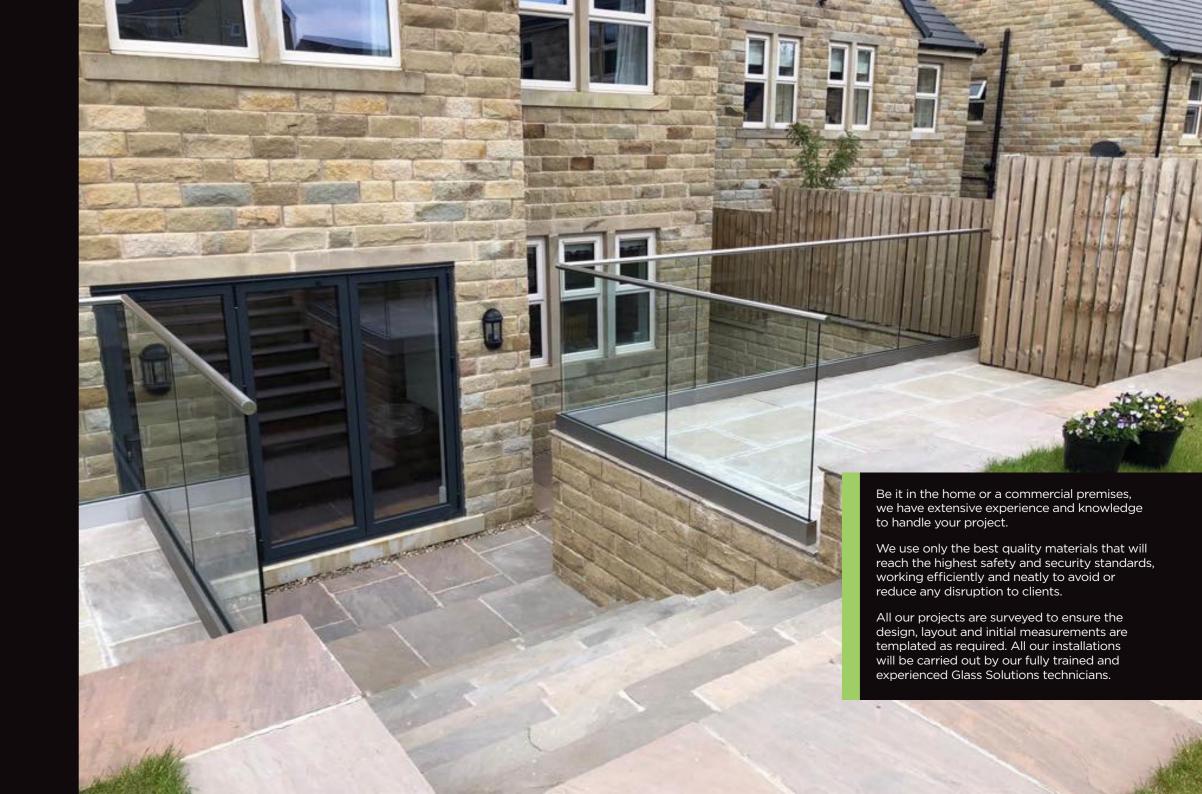

# **Glass Balustrades & Balconies**

Let's go back to basics. What is a balustrade? In simple terms a balustrade is a barrier that goes around the edge of a designated area, such as a balcony or staircase to make it safe.

Our balustrades offer a beautiful design without compromising on safety.

Options and products we offer include:

Frameless glass designs 🚷 Juliet glass balconies

Decking glass 🚷 Glass walls and windscreens

Stainless steel and glass

All glass in our projects will comply with building regulations.