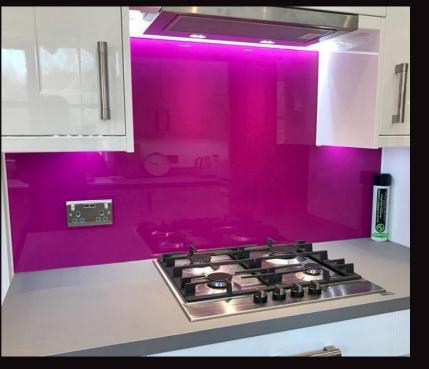

These are the bespoke services we offer:

Glass walls and doors

Shower enclosures

Large glass replacements

Glass splashbacks and mirrors

Glass boxing

Michael Spivey

What a superb company to deal with, extremely professional and fabulous finished product.

A special mention for Joanne, Paul, Josh & Sam - all excellent to deal with from start to finish. We absolutely love our kitchen mirrored splash back - it finishes off our extension beautifully.

Glass Solutions were great in helping us not only choose the perfect splashback for our newly renovated kitchen but it was also fitted in under 6 weeks before the Easter break. Brilliant service especially as we had family visiting and wanted everything completed before they arrived. They kindly accommodated us within their busy schedule. Thank you so much.