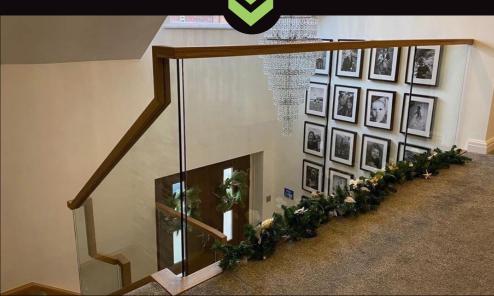

finishes

Frameless glass designs

Safety glass to comply with building regulations

Maintenance packages and aftercare information provided









## Transform your staircase into a talking point!

Our range of staircase renovation designs can bring your staircase back to life with no extra structural work needed. Whether you are looking to maximise light in your home with glass, or add a modern metal balustrade, we have the answer.

Bring your existing staircase back to life with an array of materials and finishes Incorporate glass and wood for a warm, contemporary feel, or metal elements for a sleek, modern look.

Our renovation service is a quick, mess free way to achieve the look of a brand-new staircase. Take a look at some of our projects with these before and after pictures.





# **Staircase Renovation**





## **Feature Glass Staircases**









# **Bespoke Glass Projects**

Our extensive experience in this industry allows our creative team to build your bespoke glass project to a high standard. Using only the best materials that will ensure the perfect finish to any renovation project you require.

These are the bespoke services we offer:

Glass walls and doors

Shower enclosures

Large glass replacements

Glass splashbacks and mirrors

Glass boxing











# **Bespoke Glass Projects**











# **Bespoke Glass Projects**











# **Bespoke Glass Projects**















## What is Low Iron Glass?

## **Unprecedented Clarity**

Low Iron Glass is a specialist glazing solution offering unprecedented levels of clarity and transparency in large glas