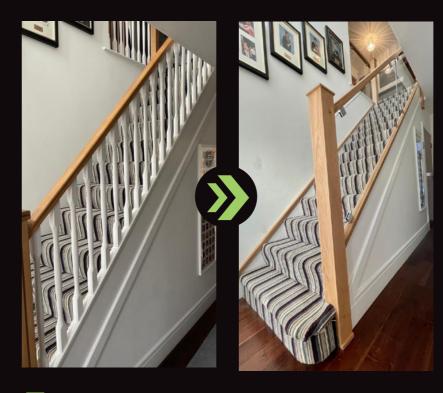

## Transform your staircase into a talking point!

Our range of staircase renovation designs can bring your staircase back to life with no extra structural work needed. Whether you are looking to maximise light in your home with glass, or add a modern metal balustrade, we have the answer.

Bring your existing staircase back to life with an array of materials and finishes Incorporate glass and wood for a warm, contemporary feel, or metal elements for a sleek, modern look.

Our renovation service is a quick, mess free way to achieve the look of a brand-new staircase. Take a look at some of our projects with these before and after pictures.