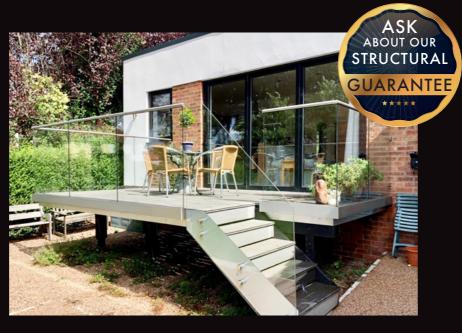

# **Glass Balustrades & Balconies**

Let's go back to basics. What is a balustrade? In simple terms a balustrade is a barrier that goes around the edge of a designated area, such as a balcony or staircase to make it safe.

Our balustrades offer a beautiful design without compromising on safety.

Options and products we offer include:

Frameless glass designs 🚷 Juliet glass balconies

Decking glass 🚷 Glass walls and windscreens

Stainless steel and glass

All glass in our projects will comply with building regulations.