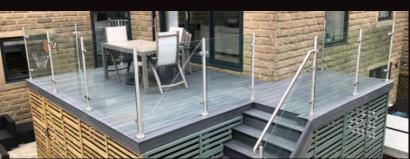

# **Glass Balustrades & Balconies**

Let's go back to basics. What is a balustrade? In simple terms a balustrade is a barrier that goes around the edge of a designated area, such as a balcony or staircase to make it safe.

Our balustrades offer a beautiful design without compromising on safety.

Options and products we offer include:

Frameless glass designs 🚷 Juliet glass balconies

Decking glass 🚷 Glass walls and windscreens

Stainless steel and glass

All glass in our projects will comply with building regulations.