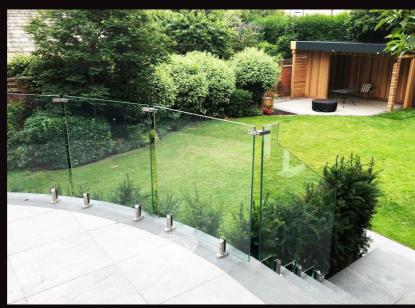

# **Glass Balustrades & Balconies**

Let's go back to basics. What is a balustrade? In simple terms a balustrade is a barrier that goes around the edge of a designated area, such as a balcony or staircase to make it safe.

Our balustrades offer a beautiful design without compromising on safety.

Options and products we offer include:

Frameless glass designs 🚷 Juliet glass balconies

Decking glass 🚷 Glass walls and windscreens

Stainless steel and glass

All glass in our projects will comply with building regulations.