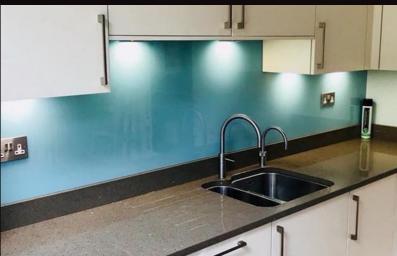

These are the bespoke services we offer:

Glass walls and doors

Shower enclosures

Large glass replacements

Glass splashbacks and mirrors

Glass boxing

Michael Spivey

What a superb company to deal with, extremely professional and fabulous finished product.

A special mention for Joanne, Paul, Josh & Sam - all excellent to deal with from start to finish. We absolutely love our kitchen mirrored splash back - it finishes off our extension beautifully.

Glass Solutions were great in helping us not only choose the perfect splashback for our newly renovated kitchen but it was also fitted in under 6 weeks before the Easter break. Brilliant service especially as we had family visiting and wanted everything completed before they arrived. They kindly accommodated us within their busy schedule. Thank you so much.