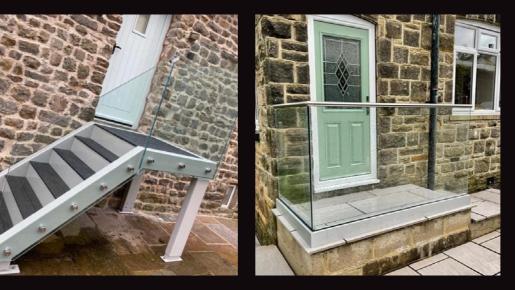

## **Staircase Renovation**

At Home Glass Solutions we can renovate any staircase to a modern or traditional design. Our standards are high and to ensure we meet the highest level of workmanship our family business skill set consists of qualified joiners and engineers. Any project that we are instructed to take on always has our full attention.

We only use the best materials and fittings to ensure we achieve the best results.

Oak and glass designs - easy to maintain, creates space and light

Modern and contemporary finishes

Frameless glass designs

Safety glass to comply with building regulations

Maintenance packages and aftercare information provided

## Transform your staircase into a talking point!

Our range of staircase renovation designs can bring your staircase back to life with no extra structural work needed. Whether you are looking to maximise light in your home with glass, or add a modern metal balustrade, we have the answer.

Bring your existing staircase back to life with an array of materials and finishes Incorporate glass and wood for a warm, contemporary feel, or metal elements for a sleek, modern look.

Our renovation service is a quick, mess free way to achieve the look of a brand-new staircase. Take a look at some of our projects with these before and after pictures.