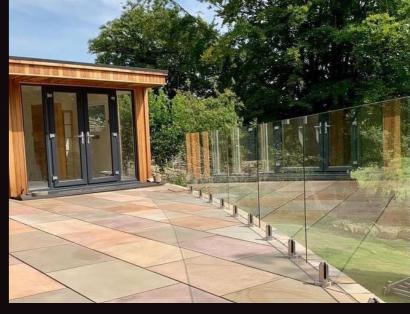

# **Glass Balustrades & Balconies**

Let's go back to basics. What is a balustrade? In simple terms a balustrade is a barrier that goes around the edge of a designated area, such as a balcony or staircase to make it safe.

Our balustrades offer a beautiful design without compromising on safety.

Options and products we offer include:

Frameless glass designs 🚷 Juliet glass balconies

Decking glass 🚷 Glass walls and windscreens

Stainless steel and glass

All glass in our projects will comply with building regulations.