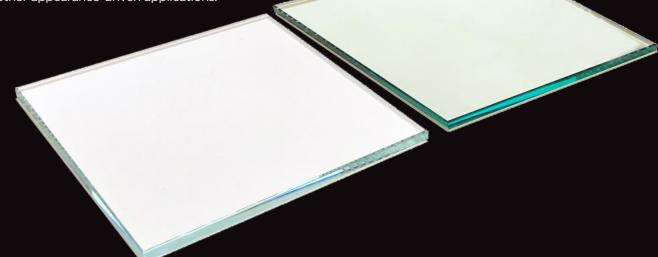

## What is Low Iron Glass?

## **Unprecedented Clarity**

Low Iron Glass is a specialist glazing solution offering unprecedented levels of clarity and transparency in large glass items.

When the glass is produced it is laced with a natural impurity of iron oxide. In thicker glass units, such as laminated or structural glass elements, this impurity produces a noticeable 'greening' tint to the glass. In projects and items where transparency and purity of colours are desired Low Iron Glass is always recommended.

This glass is made using iron free silica and other materials with naturally low iron contents. The melting process is tightly controlled to ensure that the product properties remain consistent resulting in a glass panel where the iron content of the glass is greatly reduced (hence the name - Low Iron Glass).

From an internal perspective, Low Iron Glass can achieve light transmission values of up to 91% making it the clearest building material available.

#### The Difference Between Clear Glass & Low-Iron Glass

The difference between clear glass and low-iron glass is the greater transparency of the latter, making it more ideal for certain uses such as frameless glass walls, balustrades, partitions and dividers, and other appearance-driven applications.