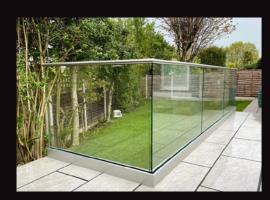

# **Glass Balustrades & Balconies**

Let's go back to basics. What is a balustrade? In simple terms a balustrade is a barrier that goes around the edge of a designated area, such as a balcony or staircase to make it safe.

Our balustrades offer a beautiful design without compromising on safety.

Options and products we offer include:

Frameless glass designs 🚷 Juliet glass balconies

Decking glass 🚷 Glass walls and windscreens

Stainless steel and glass

All glass in our projects will comply with building regulations.