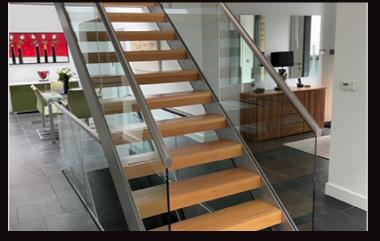

## **Staircase Renovation**

At Home Glass Solutions we can renovate any staircase to a modern or traditional design. Our standards are high and to ensure we meet the highest level of workmanship our family business skill set consists of qualified joiners and engineers. Any project that we are instructed to take on always has our full attention.

We only use the best materials and fittings to ensure we achieve the best results.

Oak and glass designs - easy to maintain, creates space and light

Modern and contemporary finishes

Frameless glass designs

## Transform your staircase into a talking point!

Our range of staircase renovation designs can bring your staircase back to life with no extra structural work needed. Whether you are looking to maximise light in your home with glass, or add a modern metal balustrade, we have the answer.

Bring your existing staircase back to life with an array of materials and finishes Incorporate glass and wood for a warm, contemporary feel, or metal elements for a sleek, modern look.

Our renovation service is a quick, mess free way to achieve the look of a brand-new staircase. Take a look at some of our projects with these before and after pictures.