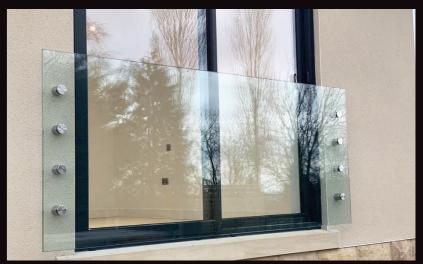

## What is Low Iron Glass?

## **Unprecedented Clarity**

Low Iron Glass is a specialist glazing solution offering unprecedented levels of clarity and transparency in large glass items.

When the glass is produced it is laced with a natural impurity of iron oxide. In thicker glass units, such as laminated or structural glass elements, this impurity produces a noticeable 'greening' tint to the glass. In projects and items where transparency and purity of colours are desired Low Iron Glass is always recommended.

#### The Difference Between Clear Glass & Low-Iron Glass

The difference between clear glass and low-iron glass is the greater transparency of the latter, making it more ideal for certain uses such as frameless glass walls, balustrades, partitions and dividers, and other appearance-driven applications.