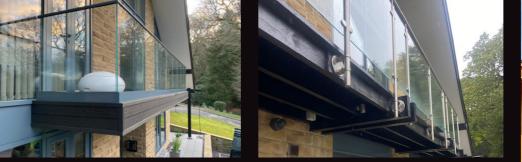

# **Glass Balustrades & Balconies**

Let's go back to basics. What is a balustrade? In simple terms a balustrade is a barrier that goes around the edge of a designated area, such as a balcony or staircase to make it safe.

Our balustrades offer a beautiful design without compromising on safety.

Options and products we offer include:

Frameless glass designs 🚷 Juliet glass balconies

Decking glass 🚷 Glass walls and windscreens

Stainless steel and glass

All glass in our projects will comply with building regulations.