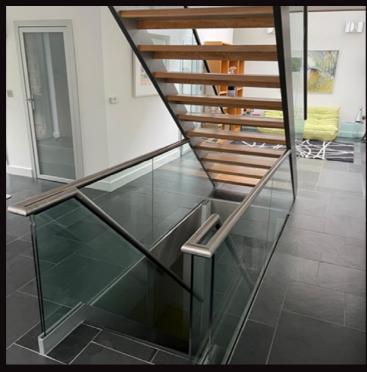

# **Glass Balustrades & Balconies**

Let's go back to basics. What is a balustrade? In simple terms a balustrade is a barrier that goes around the edge of a designated area, such as a balcony or staircase to make it safe.

Our balustrades offer a beautiful design without compromising on safety.

Options and products we offer include:

Frameless glass designs 🚷 Juliet glass balconies

Decking glass 🚷 Glass walls and windscreens

Stainless steel and glass

All glass in our projects will comply with building regulations.