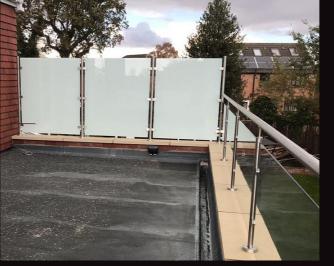

# **Glass Balustrades & Balconies**

Let's go back to basics. What is a balustrade? In simple terms a balustrade is a barrier that goes around the edge of a designated area, such as a balcony or staircase to make it safe.

Our balustrades offer a beautiful design without compromising on safety.

Options and products we offer include:

Frameless glass designs 🚷 Juliet glass balconies

Decking glass 🚷 Glass walls and windscreens